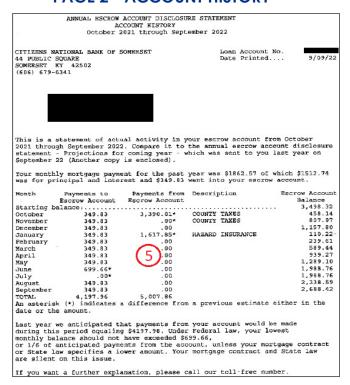

## PAGE 2 & PAGE 3 - ACCOUNT HISTORY VS PROJECTIONS

**5. ACCOUNT HISTORY VS LAST YEAR'S PROJECTIONS:** The second page of your escrow disclosure statement will show you last year's actual activity (i.e. Account History), and page three shows you what last year's activity was projected to be (i.e. Projections For). To identify what has caused your payment to change, you would compare the amounts listed in these two documents to identify the change; this would be done by looking in the "Payments for Escrow Account" column of the table in the middle of each page.

**PAGE 2 - ACCOUNT HISTORY** 

**PAGE 3 - PROJECTIONS** 

| Month       | Payments to     | Payments from    | Description                                                                                                                                                                                                                                                                                                                                                                                                                                                                                                                                                                                                                                                                                                                                                                                                                                                                                                                                                                                                                                                                                                                                                                                                                                                                                                                                                                                                                                                                                                                                                                                                                                                                                                                                                                                                                                                                                                                                                                                                                                                                                                                    | Escrow Account |
|-------------|-----------------|------------------|--------------------------------------------------------------------------------------------------------------------------------------------------------------------------------------------------------------------------------------------------------------------------------------------------------------------------------------------------------------------------------------------------------------------------------------------------------------------------------------------------------------------------------------------------------------------------------------------------------------------------------------------------------------------------------------------------------------------------------------------------------------------------------------------------------------------------------------------------------------------------------------------------------------------------------------------------------------------------------------------------------------------------------------------------------------------------------------------------------------------------------------------------------------------------------------------------------------------------------------------------------------------------------------------------------------------------------------------------------------------------------------------------------------------------------------------------------------------------------------------------------------------------------------------------------------------------------------------------------------------------------------------------------------------------------------------------------------------------------------------------------------------------------------------------------------------------------------------------------------------------------------------------------------------------------------------------------------------------------------------------------------------------------------------------------------------------------------------------------------------------------|----------------|
|             | Escrow Account  | Escrow Account   |                                                                                                                                                                                                                                                                                                                                                                                                                                                                                                                                                                                                                                                                                                                                                                                                                                                                                                                                                                                                                                                                                                                                                                                                                                                                                                                                                                                                                                                                                                                                                                                                                                                                                                                                                                                                                                                                                                                                                                                                                                                                                                                                | Balance        |
| Starting ba | lance:          |                  |                                                                                                                                                                                                                                                                                                                                                                                                                                                                                                                                                                                                                                                                                                                                                                                                                                                                                                                                                                                                                                                                                                                                                                                                                                                                                                                                                                                                                                                                                                                                                                                                                                                                                                                                                                                                                                                                                                                                                                                                                                                                                                                                | 3,498.32       |
| October     | 349.83          | .00              |                                                                                                                                                                                                                                                                                                                                                                                                                                                                                                                                                                                                                                                                                                                                                                                                                                                                                                                                                                                                                                                                                                                                                                                                                                                                                                                                                                                                                                                                                                                                                                                                                                                                                                                                                                                                                                                                                                                                                                                                                                                                                                                                | 3,848.15       |
| November    | 349.83          | 2,802.30         | COUNTY TAXES                                                                                                                                                                                                                                                                                                                                                                                                                                                                                                                                                                                                                                                                                                                                                                                                                                                                                                                                                                                                                                                                                                                                                                                                                                                                                                                                                                                                                                                                                                                                                                                                                                                                                                                                                                                                                                                                                                                                                                                                                                                                                                                   | 1,395.68       |
| December    | 349.83          | .00              | Action of the second of the second                                                                                                                                                                                                                                                                                                                                                                                                                                                                                                                                                                                                                                                                                                                                                                                                                                                                                                                                                                                                                                                                                                                                                                                                                                                                                                                                                                                                                                                                                                                                                                                                                                                                                                                                                                                                                                                                                                                                                                                                                                                                                             | 2,745.51       |
| January     | 349.83          | 1,395.68         | HAZARD INSURANCE                                                                                                                                                                                                                                                                                                                                                                                                                                                                                                                                                                                                                                                                                                                                                                                                                                                                                                                                                                                                                                                                                                                                                                                                                                                                                                                                                                                                                                                                                                                                                                                                                                                                                                                                                                                                                                                                                                                                                                                                                                                                                                               | 699.66         |
| February    | 349.83          | .00              | Action and the Control of the Contro | 1,049.49       |
| March       | 349.83          | .00              |                                                                                                                                                                                                                                                                                                                                                                                                                                                                                                                                                                                                                                                                                                                                                                                                                                                                                                                                                                                                                                                                                                                                                                                                                                                                                                                                                                                                                                                                                                                                                                                                                                                                                                                                                                                                                                                                                                                                                                                                                                                                                                                                | 1,399.32       |
| April       | 349.83          | .00              |                                                                                                                                                                                                                                                                                                                                                                                                                                                                                                                                                                                                                                                                                                                                                                                                                                                                                                                                                                                                                                                                                                                                                                                                                                                                                                                                                                                                                                                                                                                                                                                                                                                                                                                                                                                                                                                                                                                                                                                                                                                                                                                                | 1,749.15       |
| May         | 349.83          | .00              |                                                                                                                                                                                                                                                                                                                                                                                                                                                                                                                                                                                                                                                                                                                                                                                                                                                                                                                                                                                                                                                                                                                                                                                                                                                                                                                                                                                                                                                                                                                                                                                                                                                                                                                                                                                                                                                                                                                                                                                                                                                                                                                                | 2,098.98       |
| June        | 349.83          | .00              |                                                                                                                                                                                                                                                                                                                                                                                                                                                                                                                                                                                                                                                                                                                                                                                                                                                                                                                                                                                                                                                                                                                                                                                                                                                                                                                                                                                                                                                                                                                                                                                                                                                                                                                                                                                                                                                                                                                                                                                                                                                                                                                                | 2,448.81       |
| July        | 349.83          | .00              |                                                                                                                                                                                                                                                                                                                                                                                                                                                                                                                                                                                                                                                                                                                                                                                                                                                                                                                                                                                                                                                                                                                                                                                                                                                                                                                                                                                                                                                                                                                                                                                                                                                                                                                                                                                                                                                                                                                                                                                                                                                                                                                                | 2,798.64       |
| August      | 349.83          | .00              |                                                                                                                                                                                                                                                                                                                                                                                                                                                                                                                                                                                                                                                                                                                                                                                                                                                                                                                                                                                                                                                                                                                                                                                                                                                                                                                                                                                                                                                                                                                                                                                                                                                                                                                                                                                                                                                                                                                                                                                                                                                                                                                                | 3,149.47       |
| September   | 349.83          | .00              |                                                                                                                                                                                                                                                                                                                                                                                                                                                                                                                                                                                                                                                                                                                                                                                                                                                                                                                                                                                                                                                                                                                                                                                                                                                                                                                                                                                                                                                                                                                                                                                                                                                                                                                                                                                                                                                                                                                                                                                                                                                                                                                                | 3,498.30       |
| INTAL       | 4,197.96        | 4,197.98         | and the second second                                                                                                                                                                                                                                                                                                                                                                                                                                                                                                                                                                                                                                                                                                                                                                                                                                                                                                                                                                                                                                                                                                                                                                                                                                                                                                                                                                                                                                                                                                                                                                                                                                                                                                                                                                                                                                                                                                                                                                                                                                                                                                          |                |
| Your ending | balance, from t | DE 1881 MORER OF | your history is \$                                                                                                                                                                                                                                                                                                                                                                                                                                                                                                                                                                                                                                                                                                                                                                                                                                                                                                                                                                                                                                                                                                                                                                                                                                                                                                                                                                                                                                                                                                                                                                                                                                                                                                                                                                                                                                                                                                                                                                                                                                                                                                             | 3,567.78       |