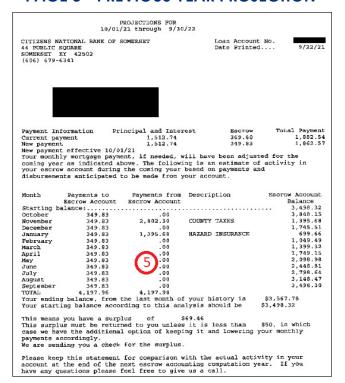

## PAGE 2 & PAGE 3 - ACCOUNT HISTORY VS PROJECTIONS

**5. ACCOUNT HISTORY VS LAST YEAR'S PROJECTIONS:** The second page of your escrow disclosure statement will show you last year's actual activity (i.e. Account History), and page three shows you what last year's activity was projected to be (i.e. Projections For). To identify what has caused your payment to change, you would compare the amounts listed in these two documents to identify the change; this would be done by looking in the "Payments for Escrow Account" column of the table in the middle of each page.

**PAGE 2 - ACCOUNT HISTORY** 

**PAGE 3 - PROJECTIONS** 

| Month       | Payments to     | Payments from    | Description                                                                                                                                                                                                                                                                                                                                                                                                                                                                                                                                                                                                                                                                                                                                                                                                                                                                                                                                                                                                                                                                                                                                                                                                                                                                                                                                                                                                                                                                                                                                                                                                                                                                                                                                                                                                                                                                                                                                                                                                                                                                                                                    | Escrow Account |
|-------------|-----------------|------------------|--------------------------------------------------------------------------------------------------------------------------------------------------------------------------------------------------------------------------------------------------------------------------------------------------------------------------------------------------------------------------------------------------------------------------------------------------------------------------------------------------------------------------------------------------------------------------------------------------------------------------------------------------------------------------------------------------------------------------------------------------------------------------------------------------------------------------------------------------------------------------------------------------------------------------------------------------------------------------------------------------------------------------------------------------------------------------------------------------------------------------------------------------------------------------------------------------------------------------------------------------------------------------------------------------------------------------------------------------------------------------------------------------------------------------------------------------------------------------------------------------------------------------------------------------------------------------------------------------------------------------------------------------------------------------------------------------------------------------------------------------------------------------------------------------------------------------------------------------------------------------------------------------------------------------------------------------------------------------------------------------------------------------------------------------------------------------------------------------------------------------------|----------------|
|             | Escrow Account  | Escrow Account   |                                                                                                                                                                                                                                                                                                                                                                                                                                                                                                                                                                                                                                                                                                                                                                                                                                                                                                                                                                                                                                                                                                                                                                                                                                                                                                                                                                                                                                                                                                                                                                                                                                                                                                                                                                                                                                                                                                                                                                                                                                                                                                                                | Balance        |
| Starting ba | lance:          |                  |                                                                                                                                                                                                                                                                                                                                                                                                                                                                                                                                                                                                                                                                                                                                                                                                                                                                                                                                                                                                                                                                                                                                                                                                                                                                                                                                                                                                                                                                                                                                                                                                                                                                                                                                                                                                                                                                                                                                                                                                                                                                                                                                | 3,498.32       |
| October     | 349.83          | .00              |                                                                                                                                                                                                                                                                                                                                                                                                                                                                                                                                                                                                                                                                                                                                                                                                                                                                                                                                                                                                                                                                                                                                                                                                                                                                                                                                                                                                                                                                                                                                                                                                                                                                                                                                                                                                                                                                                                                                                                                                                                                                                                                                | 3,848.15       |
| November    | 349.83          | 2,802.30         | COUNTY TAXES                                                                                                                                                                                                                                                                                                                                                                                                                                                                                                                                                                                                                                                                                                                                                                                                                                                                                                                                                                                                                                                                                                                                                                                                                                                                                                                                                                                                                                                                                                                                                                                                                                                                                                                                                                                                                                                                                                                                                                                                                                                                                                                   | 1,395.68       |
| December    | 349.83          | .00              | Action of the second of the second                                                                                                                                                                                                                                                                                                                                                                                                                                                                                                                                                                                                                                                                                                                                                                                                                                                                                                                                                                                                                                                                                                                                                                                                                                                                                                                                                                                                                                                                                                                                                                                                                                                                                                                                                                                                                                                                                                                                                                                                                                                                                             | 2,745.51       |
| January     | 349.83          | 1,395.68         | HAZARD INSURANCE                                                                                                                                                                                                                                                                                                                                                                                                                                                                                                                                                                                                                                                                                                                                                                                                                                                                                                                                                                                                                                                                                                                                                                                                                                                                                                                                                                                                                                                                                                                                                                                                                                                                                                                                                                                                                                                                                                                                                                                                                                                                                                               | 699.66         |
| February    | 349.83          | .00              | Action and the Control of the Contro | 1,049.49       |
| March       | 349.83          | .00              |                                                                                                                                                                                                                                                                                                                                                                                                                                                                                                                                                                                                                                                                                                                                                                                                                                                                                                                                                                                                                                                                                                                                                                                                                                                                                                                                                                                                                                                                                                                                                                                                                                                                                                                                                                                                                                                                                                                                                                                                                                                                                                                                | 1,399.32       |
| April       | 349.83          | .00              |                                                                                                                                                                                                                                                                                                                                                                                                                                                                                                                                                                                                                                                                                                                                                                                                                                                                                                                                                                                                                                                                                                                                                                                                                                                                                                                                                                                                                                                                                                                                                                                                                                                                                                                                                                                                                                                                                                                                                                                                                                                                                                                                | 1,749.15       |
| May         | 349.83          | .00              |                                                                                                                                                                                                                                                                                                                                                                                                                                                                                                                                                                                                                                                                                                                                                                                                                                                                                                                                                                                                                                                                                                                                                                                                                                                                                                                                                                                                                                                                                                                                                                                                                                                                                                                                                                                                                                                                                                                                                                                                                                                                                                                                | 2,098.98       |
| June        | 349.83          | .00              |                                                                                                                                                                                                                                                                                                                                                                                                                                                                                                                                                                                                                                                                                                                                                                                                                                                                                                                                                                                                                                                                                                                                                                                                                                                                                                                                                                                                                                                                                                                                                                                                                                                                                                                                                                                                                                                                                                                                                                                                                                                                                                                                | 2,448.81       |
| July        | 349.83          | .00              |                                                                                                                                                                                                                                                                                                                                                                                                                                                                                                                                                                                                                                                                                                                                                                                                                                                                                                                                                                                                                                                                                                                                                                                                                                                                                                                                                                                                                                                                                                                                                                                                                                                                                                                                                                                                                                                                                                                                                                                                                                                                                                                                | 2,798.64       |
| August      | 349.83          | .00              |                                                                                                                                                                                                                                                                                                                                                                                                                                                                                                                                                                                                                                                                                                                                                                                                                                                                                                                                                                                                                                                                                                                                                                                                                                                                                                                                                                                                                                                                                                                                                                                                                                                                                                                                                                                                                                                                                                                                                                                                                                                                                                                                | 3,149.47       |
| September   | 349.83          | .00              |                                                                                                                                                                                                                                                                                                                                                                                                                                                                                                                                                                                                                                                                                                                                                                                                                                                                                                                                                                                                                                                                                                                                                                                                                                                                                                                                                                                                                                                                                                                                                                                                                                                                                                                                                                                                                                                                                                                                                                                                                                                                                                                                | 3,498.30       |
| INTAL       | 4,197.96        | 4,197.98         | and the second second                                                                                                                                                                                                                                                                                                                                                                                                                                                                                                                                                                                                                                                                                                                                                                                                                                                                                                                                                                                                                                                                                                                                                                                                                                                                                                                                                                                                                                                                                                                                                                                                                                                                                                                                                                                                                                                                                                                                                                                                                                                                                                          |                |
| Your ending | balance, from t | DE 1881 MORER OF | your history is \$                                                                                                                                                                                                                                                                                                                                                                                                                                                                                                                                                                                                                                                                                                                                                                                                                                                                                                                                                                                                                                                                                                                                                                                                                                                                                                                                                                                                                                                                                                                                                                                                                                                                                                                                                                                                                                                                                                                                                                                                                                                                                                             | 3,567.78       |