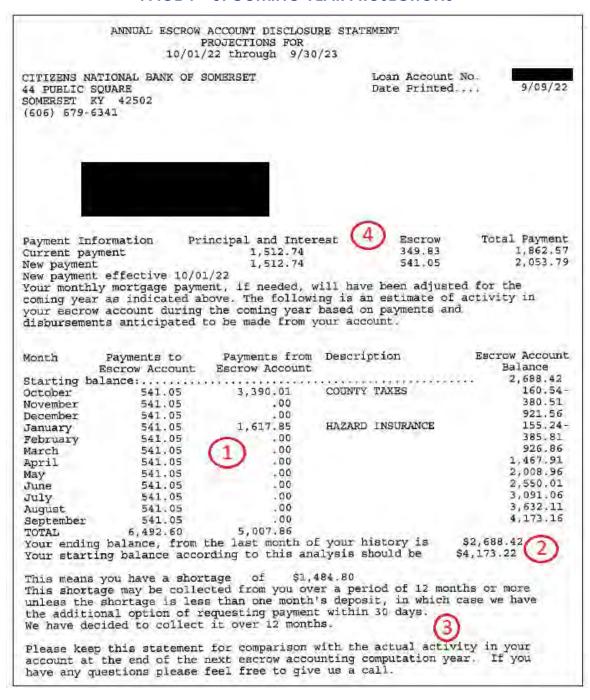

## PAGE 1 - PROJECTIONS FOR THE UPCOMING YEAR

**1. PROJECTIONS FOR THE UPCOMING YEAR**: This section contains the projected activity in your escrow account for the upcoming year.

| Month     | Payments to<br>Escrow Account | Payments from<br>Escrow Account | Descrip | ption     | Escrow Account<br>Balance |
|-----------|-------------------------------|---------------------------------|---------|-----------|---------------------------|
| Starting  | balance:                      |                                 |         |           | . 2,688.42                |
| October   | 541.05                        | 3,390.01                        | COUNTY  | TAXES     | 160.54-                   |
| November  | 541.05                        | .00                             |         |           | 380.51                    |
| December  | 541.05                        | .00                             |         |           | 921.56                    |
| January   | 541.05                        | 1.617.85                        | HAZARD  | INSURANCE | 155.24-                   |
| February  | 541.05                        | . 00                            |         |           | 385.81                    |
| March     | 541.05                        | .00                             |         |           | 926.86                    |
| April     | 541.05                        | .00                             |         |           | 1,467.91                  |
| May       | 541.05                        | .00                             |         |           | 2,008.96                  |
| June      | 541.05                        | .00                             |         |           | 2,550.01                  |
| July      | 541.05                        | .00                             |         |           | 3,091.06                  |
| August    | 541.05                        | .00                             |         |           | 3,632.11                  |
| September |                               | .00                             |         |           | 4,173.16                  |
| TOTAL     | 6,492.60                      | 5,007.86                        |         |           | 20-18-16                  |

2. ENDING & TARGET ESCROW BALANCE: This area contains the actual ending balance in your escrow account compared to the target escrow balance which is the amount of money required in your escrow account on the effective date of the analysis in order to bring your escrow account balance to its lowest point over the coming 12 months.

```
Your ending balance, from the last month of your history is $2,688.42
Your starting balance according to this analysis should be $4,173.22
```

SHORTAGE/ SURPLUS: The anticipated escrow balance is subtracted from the target escrow balance to determine your escrow shortage or surplus. This section also describes how the shortage or surplus will be handled.

```
This means you have a shortage of $1,484.80 This shortage may be collected from you over a period of 12 months or more unless the shortage is less than one month's deposit, in which case we have the additional option of requesting payment within 30 days.

We have decided to collect it over 12 months.
```

**4. NEW MONTHLY PAYMENT AND EFFECTIVE DATE:** This section displays your current and new payment along with a breakdown of Principal and Interest and the escrow portion of your payment. The effective date of your new payment is also listed.

| Payment Information   | Principal and Interest | Escrow | Total Payment        |
|-----------------------|------------------------|--------|----------------------|
| Current payment       | 1,512.74               | 349.83 | 1,862.57             |
| New payment           | 1,512.74               | 541.05 | 1,862.57<br>2,053.79 |
| New payment effective | 10/01/22               |        | The second second    |